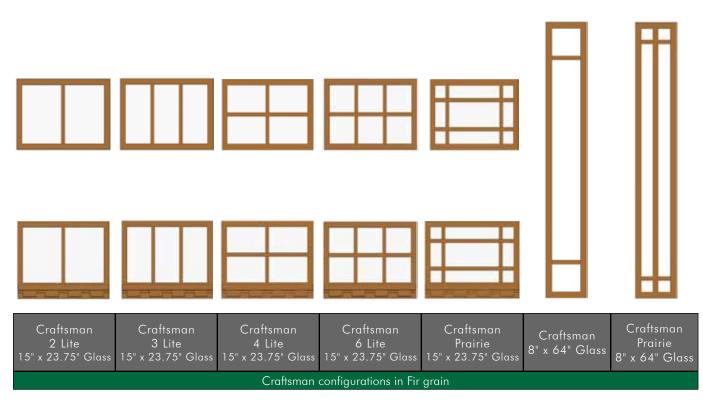

y - M, Oak - O

Traditional Cherry 3/4 Camber Lite Entry System



#### TRADITIONAL COLLECTION



Traditional Mahogany 3 Panel Entry System



Cherry Grain





#### Craftsman 3 Panel Entry System with Dentil Shelf



## DOOR ASSEMBLY



## DOORLITE & SIDELITE FRAMES



Why MasterGrain Fiberglass Frames?

- Perfect grain match to all MasterGrain door components
- Equal expansion and contraction to fiberglass doors during extreme temperature fluctuations.
- Fiberglass frames are more rigid than competitive plastic frames. This ensures a tight weather seal to the door.
- Fiberglass will not warp or twist under extreme temperatures.
- The frames accept an extruded dry seal eliminating the need for messy caulking

#### Traditional Mahogany 3 Panel Entry System



## STANDARD CONFIGURATIONS





## STANDARD CONFIGURATIONS





## PLUG FRAME SYSTEM

Traditional screw system with matched fiberglass grained plug caps provide excellent glass retention.

Premium Silicone Dry Seal. Provides excellent sealing and durability with no messy residue a wet caulking can leave. Used on all frames.

## PLUG-LESS FRAME SYSTEM

Internal clipping system provides secure glass retention without plugs! Slam and severe weather tested!

## MASTERGRAIN DOOR PANEL WARRANTY

RESIDENTIAL LIMITED LIFETIME WARRANTY • VISIT WWW.MASTERGRAIN.COM FOR DETAILS

#### Traditional Cherry 8 Panel Entry System





## THE DIFFERENCE IS IN THE DETAILS

Distributed by :

SCAN. FIND OUT MORE.









16566 Highway 12, P.O. Box 399 Midland, Ontario Canada L4R 4L1 Ph (705) 527-2939 • Fx (705) 526-3818 sales@mastergrain.co