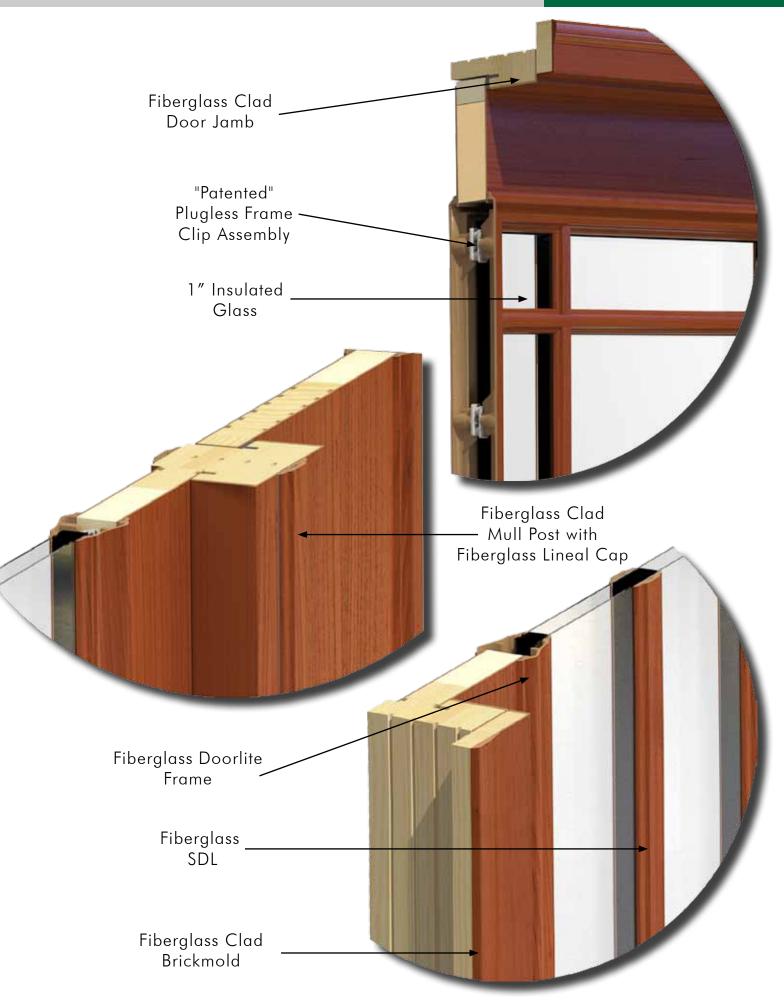

## PLUG FRAME SYSTEM

Traditional screw system with matched fiberglass grained plug caps provide excellent glass retention.

Premium Silicone Dry Seal. Provides excellent sealing and durability with no messy residue a wet caulking can leave. Used on all frames.

## PLUG-LESS FRAME SYSTEM

Internal clipping system provides secure glass retention without plugs! Slam and severe weather tested!