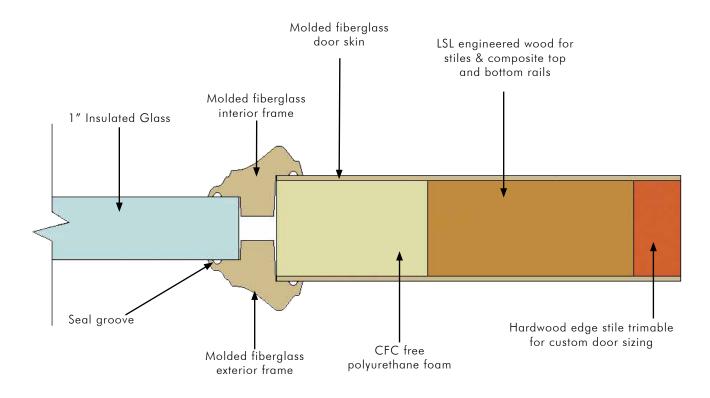

and is transferred into a door mold using our Nickel Vapor Deposition Technology. The mold produces fiberglass skins used on MasterGrain doors with random grain depths and all the natural characteristics of real wood making our doors virtually indistinguishable to real wood doors.

#### Knotty Alder Grain



**Cherry Grain** 



#### Oak Grain



Fir Grain



Mahogany Grain





Rustic Cherry 2 Panel Double Entry System

Available in: Cherry - C





Rustic Knotty Alder 2 Panel Entry System



#### TRADITIONAL COLLECTION



Available in: Cherry - C, Mahogany - M, Oak - O

Traditional Cherry 3/4 Camber Lite Entry System



#### TRADITIONAL COLLECTION



Traditional Mahogany 3 Panel Entry System



Cherry Grain





#### Craftsman 3 Panel Entry System with Dentil Shelf



## DOOR ASSEMBLY



## DOORLITE & SIDELITE FRAMES



Why MasterGrain Fiberglass Frames?

- Perfect grain match to all MasterGrain door components
- Equal expansion and contraction to fiberglass doors during extreme temperature fluctuations.
- Fiberglass frames are more rigid than competitive plastic frames. This ensures a tight weather seal to the door.
- Fiberglass will not warp or twist under extreme temperatures.
- The frames accept an extruded dry seal eliminating the need for messy caulking

#### Traditional Mahogany 3 Panel Entry System



## STANDARD CONFIGURATIONS





## STANDARD CONFIGURATIONS





## PLUG FRAME SYSTEM

Traditional screw system with matched fiberglass grained plug caps provide excellent glass retention.

Premium Silicone Dry Seal. Provides excellent sealing and durability with no