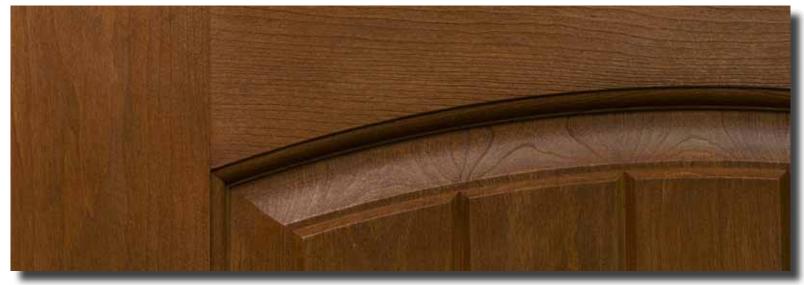

components available in the door industry. Available in Cherry, Fir, Alder, Mahogany and Oak grains.



## WEBER GRAIN TECHNOLOGY

#### Premium Fiberglass Entry Doors, Sidelites and Lite Frames.



Weber Grain Technology is a patented process that authentically replicates any natural surface. The door process begins by hand selecting the most desirable wood pieces to build a real wood door. A silicone casting accurately picks up the finest details of the wood grain and is transferred into a door mold using our Nickel Vapor Deposition Technology. The mold produces fiberglass skins used on MasterGrain doors with random grain depths and all the natural characteristics of real wood making our doors virtually indistinguishable to real wood doors.

#### Knotty Alder Grain



**Cherry Grain** 



#### Oak Grain



Fir Grain



Mahogany Grain





Rustic Cherry 2 Panel Double Entry System

Available in: Cherry - C





Rustic Knotty Alder 2 Panel Entry System



#### TRADITIONAL COLLECTION



Available in: Cherry - C, Mahogany - M, Oak - O

Traditional Cherry 3/4 Camber Lite Entry System



#### TRADITIONAL COLLECTION



Traditional Mahogany 3 Panel Entry System



Cherry Grain





#### Craftsman 3 Panel Entry System with Dentil Shelf



## DOOR ASSEMBLY



## DOORLITE & SIDELITE FRAMES



Why MasterGrain Fiberglass Frames?

- Perfect grain match to all MasterGrain door components
- Equal expansion and contraction to fiberglass doors during extreme temperature fluctuations.
- Fiberglass frames are more rigid than competitive plastic frames. This ensures a tight weather seal to th