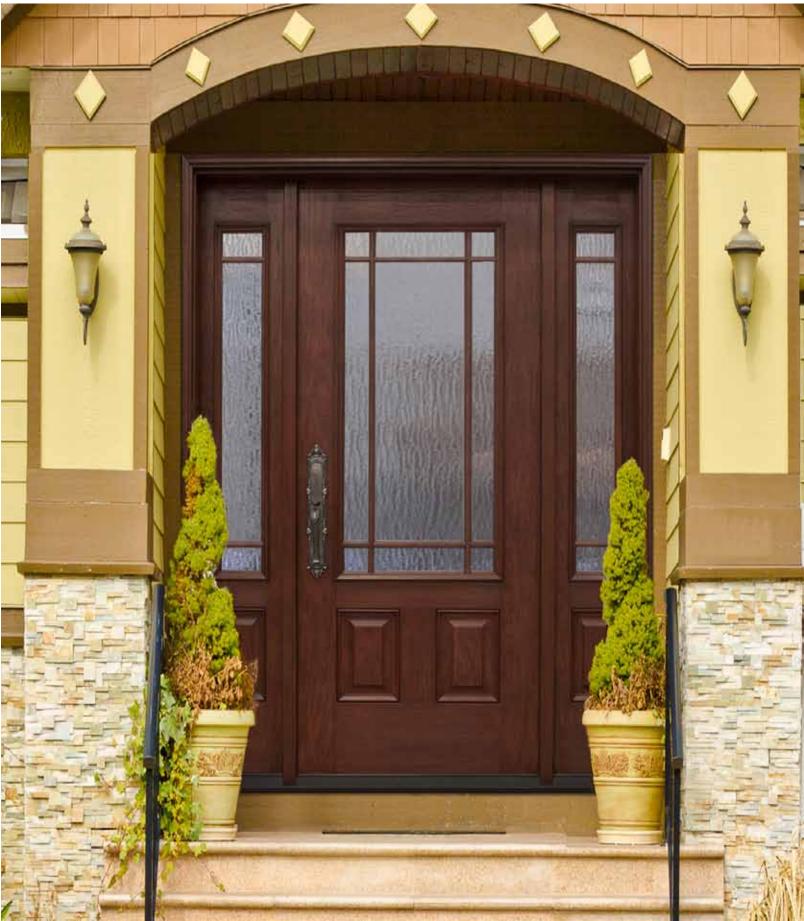

#### TRADITIONAL COLLECTION

Available in: Cherry - C, Mahogany - M, Oak - O

Traditional Cherry 3/4 Camber Lite Entry System