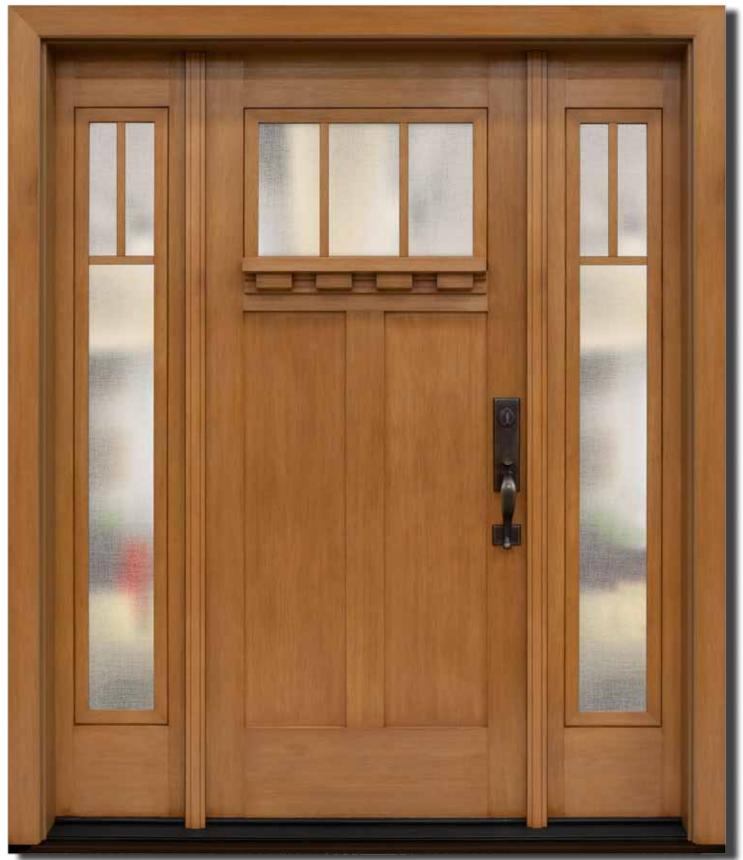

on in the door industry. This is achieved by using our patented process based on nickel vapor deposition technology (NVD). The process uses hand crafted wood grain doors and components to accurately capture the natural grain characteristics found in a real wood door system. Combine the beauty and our high quality construction to any fiberglass doors and you will see "The Difference is in the Details".

MasterGrain is proud of our investment in the Canadian and American manufacturing infrastructure and truly understand the marketplace we serve. Through creativity, innovation and leading edge technology, we will continue to develop the finest door system components you can purchase to protect and enhance your home.



#### Traditional 2 Panel Cherry Entry System

#### Craftsman Fir 3 Panel



### PRESTIGE COLLECTION

The Prestige Collection is a line of coordinated door system components, developed using our NVD technology. Coordinated doors and sidelites, lite frames, simulated divided lites, jambs and brick mold combine all the low maintenance benefits of fiberglass with the superior MasterGrain wood-grain finish. The Prestige Collection is the only high volume integrated system of fiberglass components available in the door industry. Available in Cherry, Fir, Alder, Mahogany and Oak grains.



## WEBER GRAIN TECHNOLOGY

#### Premium Fiberglass Entry Doors, Sidelites and Lite Frames.



Weber Grain Technology is a patented process that authentically replicates any natural surface. The door process begins by hand selecting the most desirable wood pieces to build a real wood