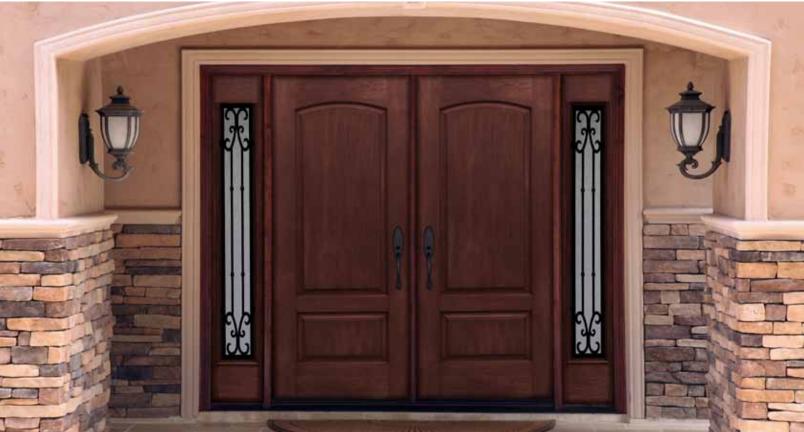

#### TRADITIONAL COLLECTION

Available in: Cherry - C, Mahogany - M, Oak - O

Traditional Cherry 3/4 Camber Lite Entry System