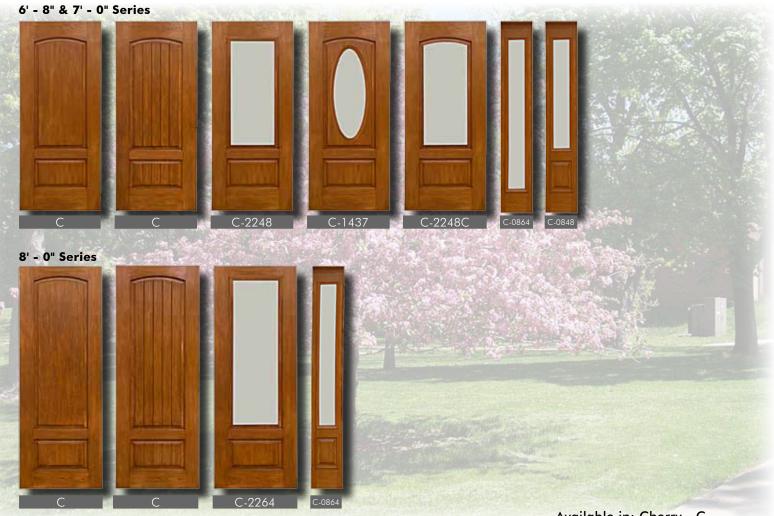

le in Cherry, Fir, Alder, Mahogany and Oak grains.



## WEBER GRAIN TECHNOLOGY

#### Premium Fiberglass Entry Doors, Sidelites and Lite Frames.



Weber Grain Technology is a patented process that authentically replicates any natural surface. The door process begins by hand selecting the most desirable wood pieces to build a real wood door. A silicone casting accurately picks up the finest details of the wood grain and is transferred into a door mold using our Nickel Vapor Deposition Technology. The mold produces fiberglass skins used on MasterGrain doors with random grain depths and all the natural characteristics of real wood making our doors virtually indistinguishable to real wood doors.

#### Knotty Alder Grain



**Cherry Grain** 



#### Oak Grain



Fir Grain



Mahogany Grain





Rustic Cherry 2 Panel Double Entry System

Available in: Cherry - C





Rustic Knotty Alder 2 Panel Entry System



#### TRADITIONAL COLLECTION



Available in: Cherry - C, Mahogany - M, Oak - O

Traditional Cherry 3/4 Camber Lite Entry System



#### TRADITIONAL COLLECTION



Traditional Mahogany 3 Panel Entry System



Cherry Grain





#### Craftsman 3 Panel Entry System with Dentil Shelf



## DOOR ASSEMBLY



## DOORLITE & SIDELITE FRAMES



Why MasterGrain Fiberglass Frames?

- Perfect grain match to all MasterGrain door components
- Equal expansion and contraction to fiberglass doors during extreme temperature fluctuations.
- Fiberglass frames are more rigid than competitive plastic frames. This ensures a tight weather seal to the door.
- Fiberglass will not warp or twist under e