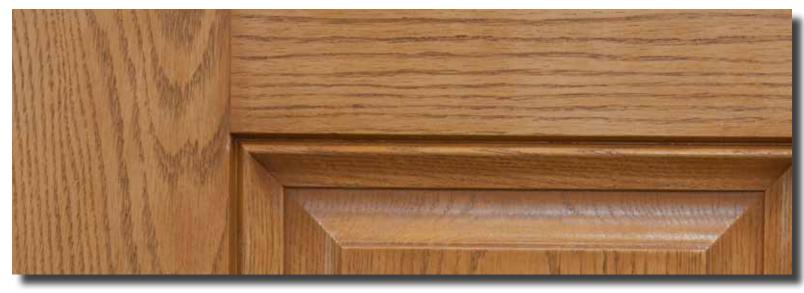

#### Oak Grain

Fir Grain

Mahogany Grain

Rustic Cherry 2 Panel Double Entry System

Available in: Cherry - C

Rustic Knotty Alder 2 Panel Entry System