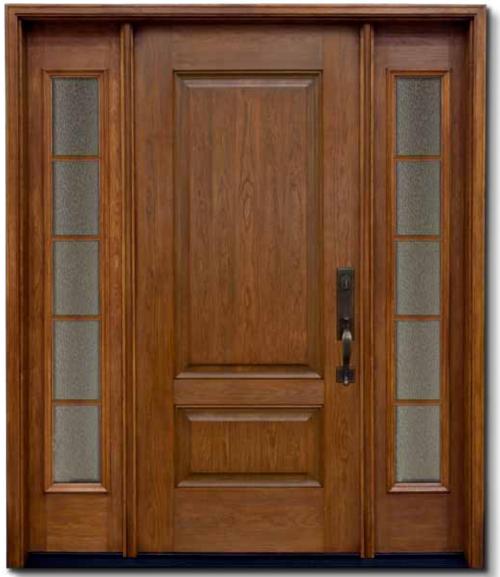

ass door system components featuring the most authentic wood grain replication in the door industry. This is achieved by using our patented process based on nickel vapor deposition technology (NVD). The process uses hand crafted wood grain doors and components to accurately capture the natural grain characteristics found in a real wood door system. Combine the beauty and our high quality construction to any fiberglass doors and you will see "The Difference is in the Details".

MasterGrain is proud of our investment in the Canadian and American manufacturing infrastructure and truly understand the marketplace we serve. Through creativity, innovation and leading edge technology, we will continue to develop the finest door system components you can purchase to protect and enhance your home.



#### Traditional 2 Panel Cherry Entry System

#### Craftsman Fir 3 Panel



### PRESTIGE COLLECTION

The Prestige Collection is a line of coordinated door system components, developed using our NVD technology. Coordinated doors and sidelites, lite frames, simulated divided lites, jambs and brick mold combine all the low maintenance benefits of fiberglass with the superior MasterGrain wood-grain finish. The Prestige Collection is the only high volume integrated system of fiberglass components available in the door industry. Available in Cherry, Fir, Alder, Mahogany and Oak grains.



## WEBER GRAIN TECHNOLOGY

#### Premium Fiberglass Entry Doors, Sidelites and Lite Frames.



Weber Grain Technology is a patented process that authentically replicates any natural surface. The door process b