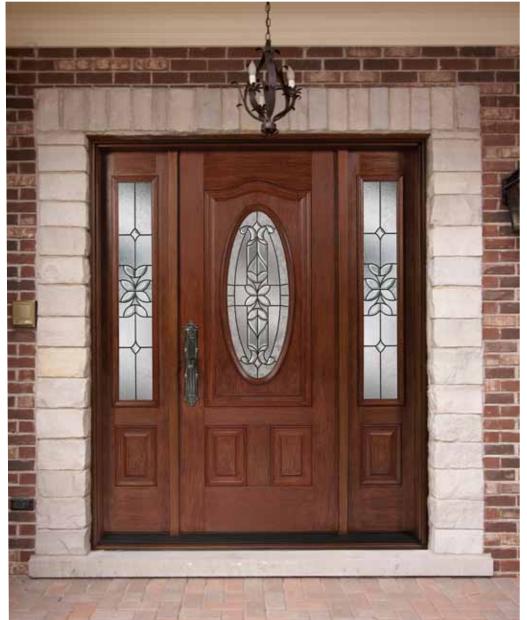

### PRESTIGE COLLECTION

The Prestige Collection is a line of coordinated door system components, developed using our NVD technology. Coordinated doors and sidelites, lite frames, simulated divided lites, jambs and brick mold combine all the low maintenance benefits of fiberglass with the superior MasterGrain wood-grain finish. The Prestige Collection is the only high volume integrated system of fiberglass components available in the door industry. Available in Cherry, Fir, Alder, Mahogany and Oak grains.