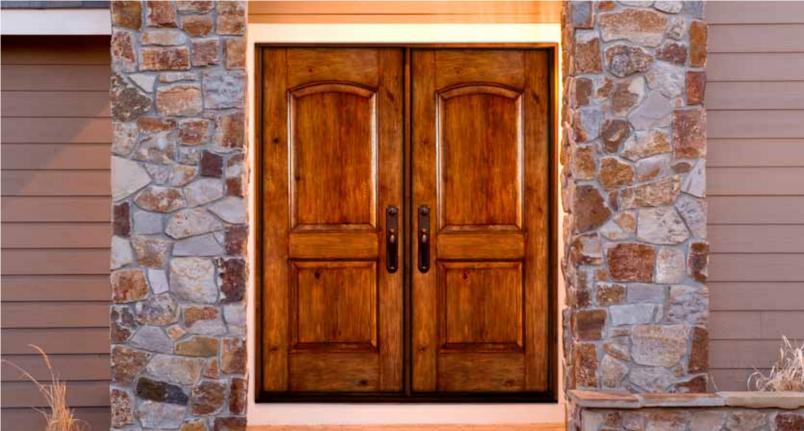

#### Oak Grain

Fir Grain

Mahogany Grain

Rustic Cherry 2 Panel Double Entry System

Available in: Cherry - C

Rustic Knotty Alder 2 Panel Entry System