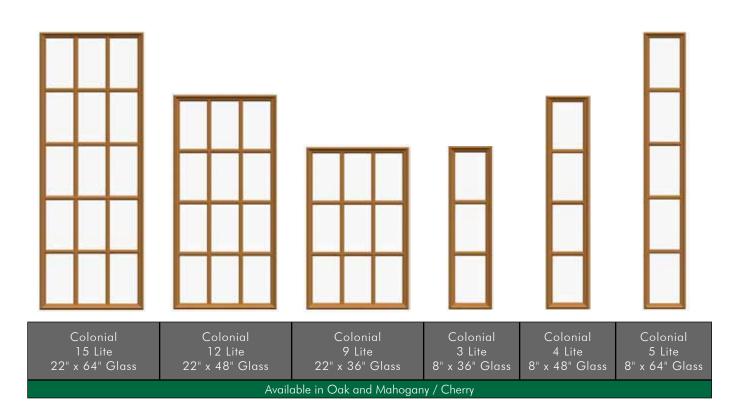

erry 3/4 Camber Lite Entry System



#### TRADITIONAL COLLECTION



Traditional Mahogany 3 Panel Entry System



Cherry Grain





#### Craftsman 3 Panel Entry System with Dentil Shelf



## DOOR ASSEMBLY



## DOORLITE & SIDELITE FRAMES



Why MasterGrain Fiberglass Frames?

- Perfect grain match to all MasterGrain door components
- Equal expansion and contraction to fiberglass doors during extreme temperature fluctuations.
- Fiberglass frames are more rigid than competitive plastic frames. This ensures a tight weather seal to the door.
- Fiberglass will not warp or twist under extreme temperatures.
- The frames accept an extruded dry seal eliminating the need for messy caulking

#### Traditional Mahogany 3 Panel Entry System



## STANDARD CONFIGURATIONS





## STANDARD CONFIGURATIONS





## PLUG FRAME SYSTEM

Traditional screw system with matched fiberglass grained plug caps provide excellent glass retention.

Premium Silicone Dry Seal. Provides excellent sealing and durability with no messy residue a wet caulking can leave. Used on all frames.

## PLUG-LESS FRAME SYSTEM

Internal clipping system provides secure glass retention without plugs! Slam and severe weather tested!

## MASTERGRAIN DOOR PANEL WARRANTY

RESIDENTIAL LIMITED LIFETIME WARRANTY • VISIT WWW.MASTERGRAIN.COM FOR DETAILS

#### Traditional Cherry 8 Panel Entry System





## THE DIFFERENCE IS IN THE DETAILS

Distributed by :

SCAN. FIND OUT MORE.









16566 Highway 12, P.O. Box 399 Midland, Ontario Canada L4R 4L1 Ph (705) 527-2939 • Fx (705) 526-3818 sales@mastergrain.com • www.mastergrain.com