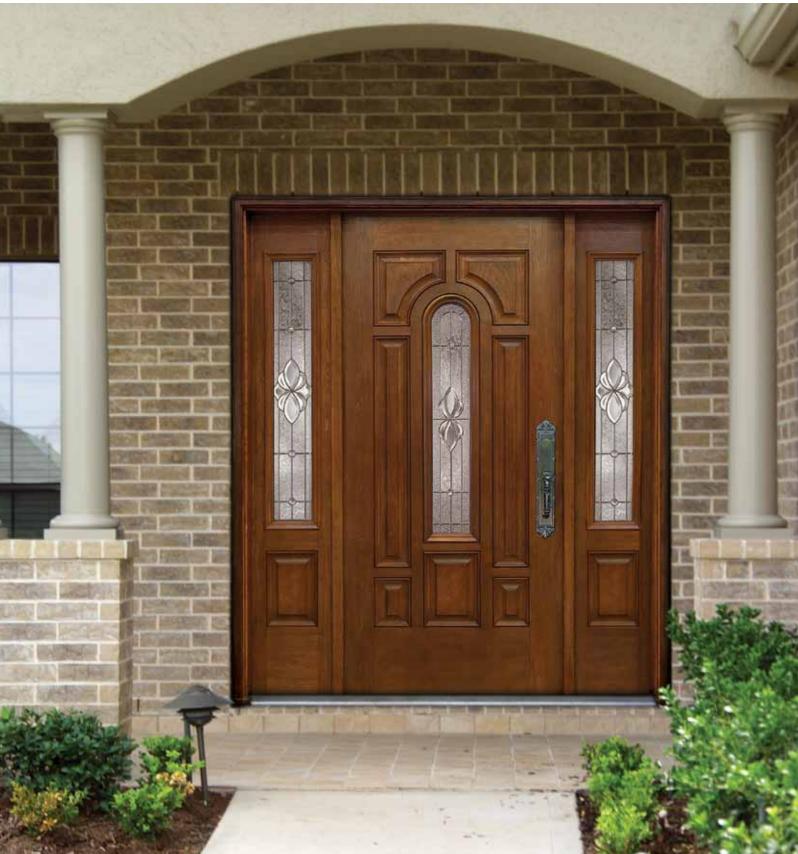

#### TRADITIONAL COLLECTION

Available in: Cherry - C, Mahogany - M, Oak - O

Traditional Cherry 3/4 Camber Lite Entry System

#### TRADITIONAL COLLECTION

Traditional Mahogany 3 Panel Entry System

Cherry Grain

#### Traditional Mahogany 3 Panel Entry System