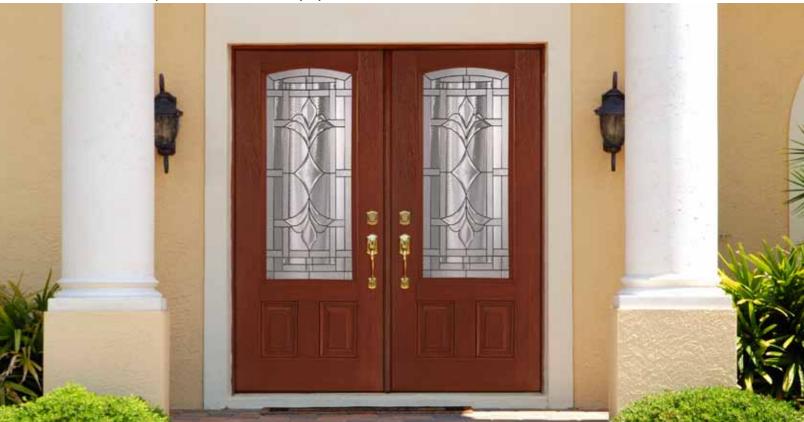

#### TRADITIONAL COLLECTION

Available in: Cherry - C, Mahogany - M, Oak - O

Traditional Cherry 3/4 Camber Lite Entry System