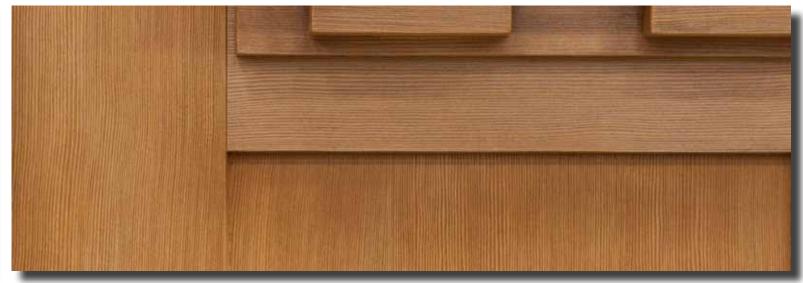

or industry. Available in Cherry, Fir, Alder, Mahogany and Oak grains.



## WEBER GRAIN TECHNOLOGY

#### Premium Fiberglass Entry Doors, Sidelites and Lite Frames.



Weber Grain Technology is a patented process that authentically replicates any natural surface. The door process begins by hand selecting the most desirable wood pieces to build a real wood door. A silicone casting accurately picks up the finest details of the wood grain and is transferred into a door mold using our Nickel Vapor Deposition Technology. The mold produces fiberglass skins used on MasterGrain doors with random grain depths and all the natural characteristics of real wood making our doors virtually indistinguishable to real wood doors.

#### Knotty Alder Grain



**Cherry Grain** 



#### Oak Grain



Fir Grain



Mahogany Grain





Rustic Cherry 2 Panel Double Entry System

Available in: Cherry - C





Rustic Knotty Alder 2 Panel Entry System



#### TRADITIONAL COLLECTION



Available in: Cherry - C, Mahogany - M, Oak - O

Traditional Cherry 3/4 Camber Lite Entry System



#### TRADITIONAL COLLECTION



Traditional Mahogany 3 Panel Entry System



Cherry Grain





#### Craftsman 3 Panel Entry System with Dentil Shelf



## DOOR ASSEMBLY



## DOORLITE & SIDELITE FRAMES



Why MasterGrain Fiberglass Frames?

- Perfect grain match to all MasterGrain door components
- Equal expansion and contraction to fiberglass doors during extreme temperature fluctuations.
- Fiberglass frames are more rigid than competitive plastic frames. This ensures a tight weather seal to the door.
- Fiberglass will not w