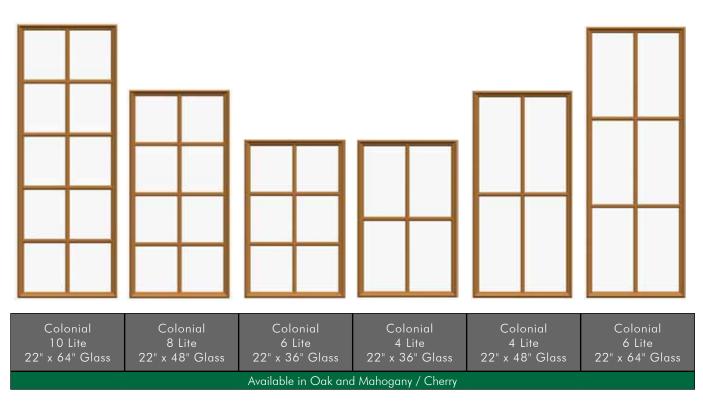

ry 3/4 Camber Lite Entry System



#### TRADITIONAL COLLECTION



Traditional Mahogany 3 Panel Entry System



Cherry Grain





#### Craftsman 3 Panel Entry System with Dentil Shelf



## DOOR ASSEMBLY



## DOORLITE & SIDELITE FRAMES



Why MasterGrain Fiberglass Frames?

- Perfect grain match to all MasterGrain door components
- Equal expansion and contraction to fiberglass doors during extreme temperature fluctuations.
- Fiberglass frames are more rigid than competitive plastic frames. This ensures a tight weather seal to the door.
- Fiberglass will not warp or twist under extreme temperatures.
- The frames accept an extruded dry seal eliminating the need for messy caulking

#### Traditional Mahogany 3 Panel Entry System



## STANDARD CONFIGURATIONS





## STANDARD CONFIGURATIONS





## PLUG FRAME SYSTEM

Traditional screw system with matched fiberglass grained plug caps provide excellent glass retention.

Premium Silicone Dry Seal. Provides excellent sealing and durability with no messy residue a wet caulking can leave. Used on all frames.

## PLUG-LESS FRAME SYSTEM

Internal clipping system provides secure glass retention without plugs! Slam and severe weather tested!

## MASTERGRAIN DOOR PANEL WARRANTY

RESIDENTIAL LIMITED LIFETIME WARRANTY • VISIT WWW.MASTERGRAIN.COM FOR DETAILS

#### Traditional Cherry 8 Panel Entry System





## THE DIFFERENCE IS IN THE DETAILS

Distributed by :

SCAN. FIND OUT MORE.









16566 Highway 12, P.O. Box 399 Midland, Ontario Canada L4R 4L1 Ph (705) 527-2939 • Fx (705) 526-3818 sales@mastergrain.com • www.mastergrain.com