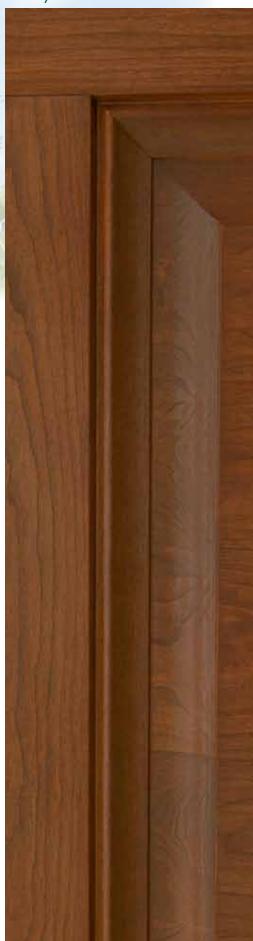

#### Premium Fiberglass Entry Doors, and Door Components.

MasterGrain Products are a premium line of fiberglass door system components featuring the most authentic wood grain replication in the door industry. This is achieved by using our patented process based on nickel vapor deposition technology (NVD). The process uses hand crafted wood grain doors and components to accurately capture the natural grain characteristics found in a real wood door system. Combine the beauty and our high quality construction to any fiberglass doors and you will see "The Difference is in the Details".

#### Premium Fiberglass Entry Doors, Sidelites and Lite Frames.

Weber Grain Technology is a patented process that authentically replicates any natural surface. The door process begins by hand selecting the most desirable wood pieces to build a real wood door. A silicone casting accurately picks up the finest details of the wood grain and is transferred into a door mold using our Nickel Vapor Deposition Technology. The mold produces fiberglass skins used on MasterGrain doors with random grain depths and all the natural characteristics of real wood making our doors virtually indistinguishable to real wood doors.