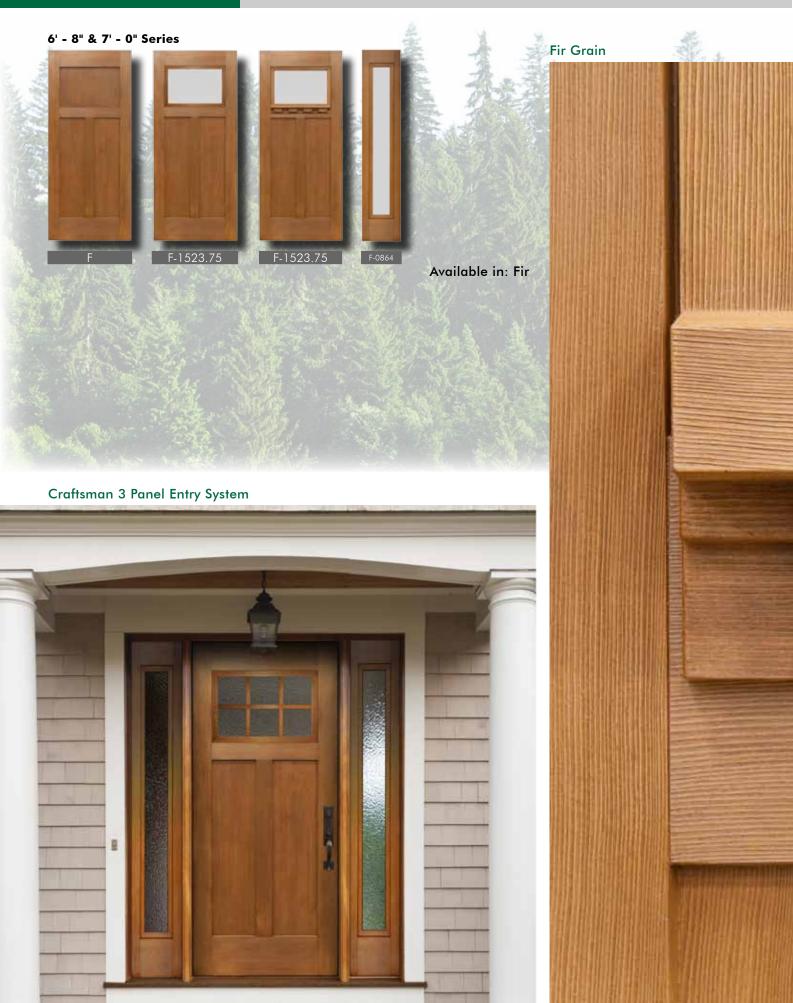

#### Craftsman Fir 3 Panel

#### Craftsman 3 Panel Entry System with Dentil Shelf