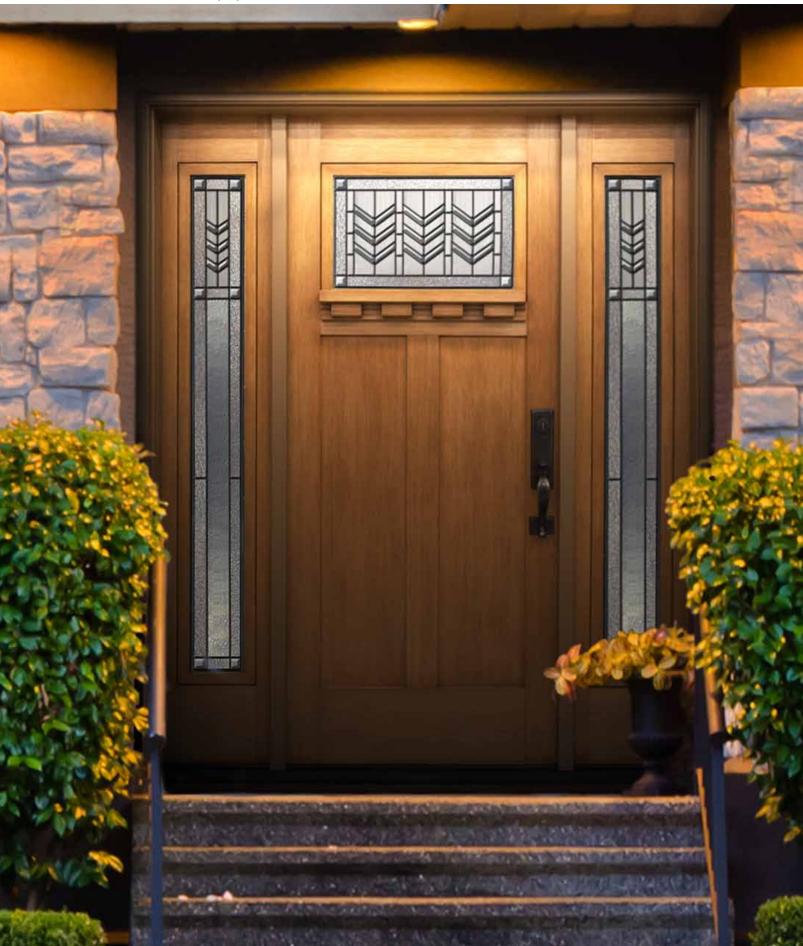

### PRESTIGE COLLECTION

The Prestige Collection is a line of coordinated door system components, developed using our NVD technology. Coordinated doors and sidelites, lite frames, simulated divided lites, jambs and brick mold combine all the low maintenance benefits of fiberglass with the superior MasterGrain wood-grain finish. The Prestige Collection is the only high volume integrated system of fiberglass components available in the door industry. Available in Cherry, Fir, Alder, Mahogany and Oak grains.