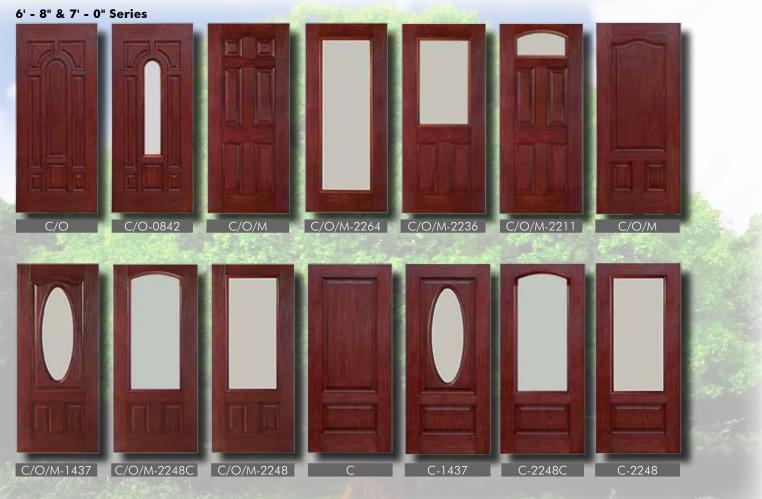

Weber Grain Technology is a patented process that authentically replicates any natural surface. The door process begins by hand selecting the most desirable wood pieces to build a real wood door. A silicone casting accurately picks up the finest details of the wood grain and is transferred into a door mold using our Nickel Vapor Deposition Technology. The mold produces fiberglass skins used on MasterGrain doors with random grain depths and all the natural characteristics of real wood making our doors virtually indistinguishable to real wood doors.

#### Knotty Alder Grain



**Cherry Grain** 



#### Oak Grain



Fir Grain



Mahogany Grain





Rustic Cherry 2 Panel Double Entry System

Available in: Cherry - C





Rustic Knotty Alder 2 Panel Entry System



#### TRADITIONAL COLLECTION



Available in: Cherry - C, Mahogany - M, Oak - O

Traditional Cherry 3/4 Camber Lite Entry System



#### TRADITIONAL COLLECTION



Traditional Mahogany 3 Panel Entry System



Cherry Grain





#### Craftsman 3 Panel Entry System with Dentil Shelf



## DOOR ASSEMBLY



## DOORLITE & SIDELITE FRAMES



Why MasterGrain Fiberglass Frames?

- Perfect grain match to all MasterGrain door components
- Equal expansion and contraction to fiberglass doors during extreme temperature fluctuations.
- Fiberglass frames are more rigid than competitive plastic frames. This ensures a tight weather seal to the door.
- Fiberglass will not warp or twist under extreme temperatures.
- The frames accept an extruded dry seal eliminating the need for messy caulking

#### Traditional Mahogany 3 Panel Entry Syste