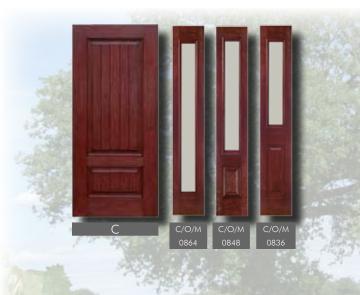

ecting the most desirable wood pieces to build a real wood door. A silicone casting accurately picks up the finest details of the wood grain and is transferred into a door mold using our Nickel Vapor Deposition Technology. The mold produces fiberglass skins used on MasterGrain doors with random grain depths and all the natural characteristics of real wood making our doors virtually indistinguishable to real wood doors.

#### Knotty Alder Grain



**Cherry Grain** 



#### Oak Grain



Fir Grain



Mahogany Grain





Rustic Cherry 2 Panel Double Entry System

Available in: Cherry - C





Rustic Knotty Alder 2 Panel Entry System



#### TRADITIONAL COLLECTION



Available in: Cherry - C, Mahogany - M, Oak - O

Traditional Cherry 3/4 Camber Lite Entry System



#### TRADITIONAL COLLECTION



Traditional Mahogany 3 Panel Entry System



Cherry Grain





#### Craftsman 3 Panel Entry System with Dentil Shelf



## DOOR ASSEMBLY



## DOORLITE & SIDELITE FRAMES



Why MasterGrain Fiberglass Frames?

- Perfect grain match to all MasterGrain door components
- Equal expansion and contraction to fiberglass doors during extreme temperature fluctuations.
- Fiberglass frames are more rigid than competitive plastic frames. This ensures a tight weather seal to the door.
- Fiberglass will not warp or twist under extreme temperatures.
- The frames accept an extruded dry seal eliminating the need for messy caulking

#### Traditional Mahogany 3 Panel Entry System



## STANDARD CONFIGURATIONS





## STANDARD CONFIGURATIONS





## PLUG FRAME SYSTEM

Traditional screw system with matched fi