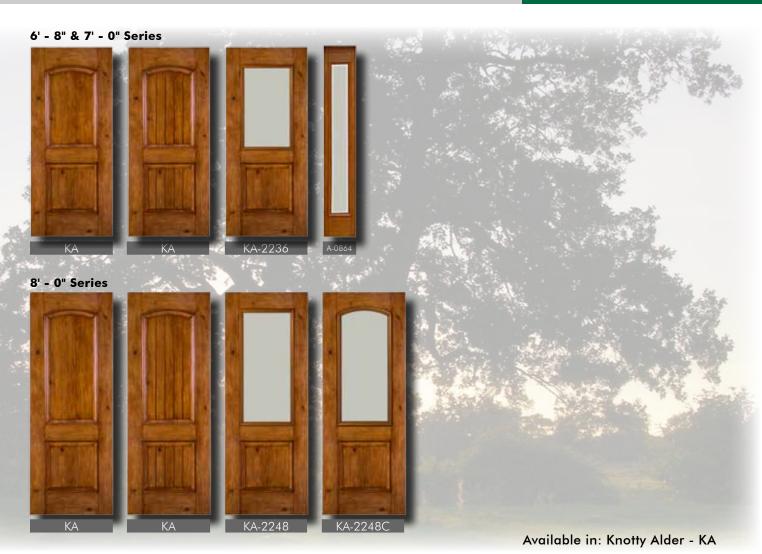

NOLOGY

#### Premium Fiberglass Entry Doors, Sidelites and Lite Frames.



Weber Grain Technology is a patented process that authentically replicates any natural surface. The door process begins by hand selecting the most desirable wood pieces to build a real wood door. A silicone casting accurately picks up the finest details of the wood grain and is transferred into a door mold using our Nickel Vapor Deposition Technology. The mold produces fiberglass skins used on MasterGrain doors with random grain depths and all the natural characteristics of real wood making our doors virtually indistinguishable to real wood doors.

#### Knotty Alder Grain



**Cherry Grain** 



#### Oak Grain



Fir Grain



Mahogany Grain





Rustic Cherry 2 Panel Double Entry System

Available in: Cherry - C





Rustic Knotty Alder 2 Panel Entry System



#### TRADITIONAL COLLECTION



Available in: Cherry - C, Mahogany - M, Oak - O

Traditional Cherry 3/4 Camber Lite Entry System



#### TRADITIONAL COLLECTION



Traditional Mahogany 3 Panel Entry System



Cherry Grain





#### Craftsman 3 Panel Entry System with Dentil Shelf



## DOOR ASSEMBLY



## DOORLITE & SIDELITE FRAMES



Why MasterGrain Fiberglass Frames?

- Perfect grain match to all MasterGrain door components
- Equal expansion and contraction to fiberglass doors during extreme temperature fluctuations.
- Fiberglass frames are more rigid than competitive plastic frames. This ensures a tight weather seal to the door.
- Fiberglass will not warp or twist under extreme temperatures.
- The frames accept an extruded dry seal eliminating