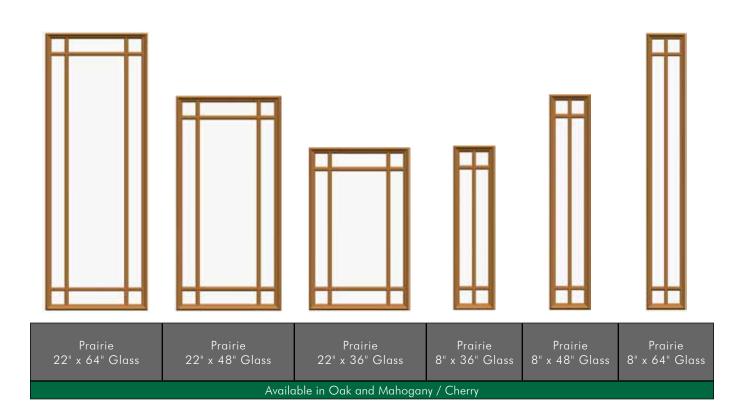

any - M, Oak - O

Traditional Cherry 3/4 Camber Lite Entry System



#### TRADITIONAL COLLECTION



Traditional Mahogany 3 Panel Entry System



Cherry Grain





#### Craftsman 3 Panel Entry System with Dentil Shelf



## DOOR ASSEMBLY



## DOORLITE & SIDELITE FRAMES



Why MasterGrain Fiberglass Frames?

- Perfect grain match to all MasterGrain door components
- Equal expansion and contraction to fiberglass doors during extreme temperature fluctuations.
- Fiberglass frames are more rigid than competitive plastic frames. This ensures a tight weather seal to the door.
- Fiberglass will not warp or twist under extreme temperatures.
- The frames accept an extruded dry seal eliminating the need for messy caulking

#### Traditional Mahogany 3 Panel Entry System



## STANDARD CONFIGURATIONS





## STANDARD CONFIGURATIONS





## PLUG FRAME SYSTEM

Traditional screw system with matched fiberglass grained plug caps provide excellent glass retention.

Premium Silicone Dry Seal. Provides excellent sealing and durability with no messy residue a wet caulking can leave. Used on all frames.

## PLUG-LESS FRAME SYSTEM

Internal clipping system provides secure glass retention without plugs! Slam and severe weather tested!

## MASTERGRAIN DOOR PANEL WARRANTY

RESIDENTIAL LIMITED LIFETIME WARRANTY • VISIT WWW.MASTERGRAIN.COM FOR DETAILS

#### Traditional Cherry 8 Panel Entry System





## THE DIFFERENCE IS IN THE DETAILS

Distributed by :

SCAN. FIND OUT MORE.









16566 Highway 12, P.O. Box 399 Midland, Ontario Canada L4R 4L1 Ph (705) 527-2939 • Fx (705) 526-3818 sales@mastergrain.