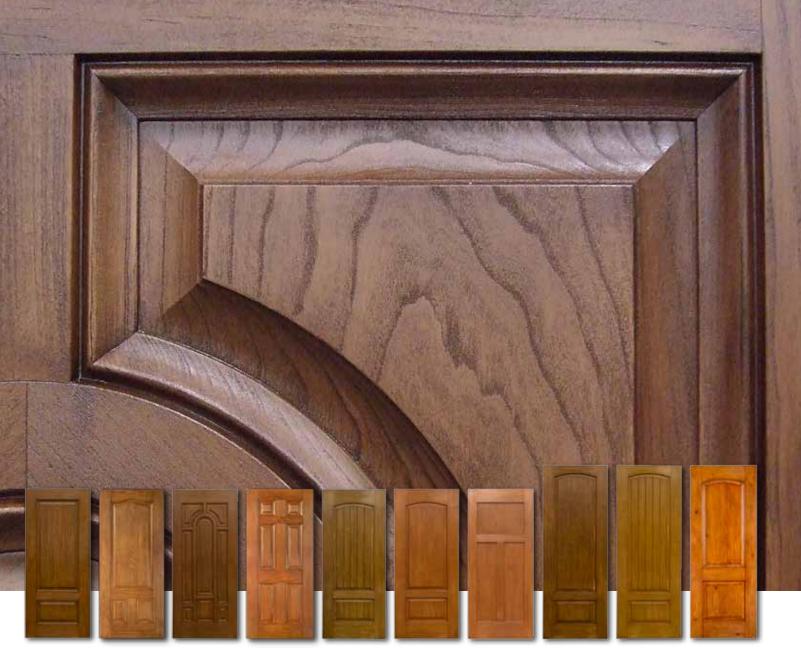

#### Premium Fiberglass Entry Doors, Sidelites and Lite Frames.

Weber Grain Technology is a patented process that authentically replicates any natural surface. The door process begins by hand selecting the most desirable wood pieces to build a real wood door. A silicone casting accurately picks up the finest details of the wood grain and is transferred into a door mold using our Nickel Vapor Deposition Technology. The mold produces fiberglass skins used on MasterGrain doors with random grain depths and all the natural characteristics of real wood making our doors virtually indistinguishable to real wood doors.

#### Knotty Alder Grain

**Cherry Grain** 

#### Oak Grain

Fir Grain

Mahogany Grain

Rustic Cherry 2 Panel Double Entry System

Available in: Cherry - C

Rustic Knotty Alder 2 Panel Entry System